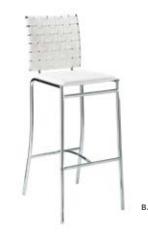

aphite nebula top)

30MTHC (maple top)

**30BRHC** (red top)

**30MAHC** (Madison/gray acajou top)

30WHHC (white top) 30BEHC (blue top)

30WDHC (wood top)

**30AGHC** (brushed gunmetal top)

30BKHC (black top)

**300SHC** (orange top)

**30YSHC** (brushed yellow top)

30GSHC (green top)

36" RND 29"H

36WTHC (white top)

**36GRHC** (graphite nebula top)

36MTHC (maple top)

36BKHC (black top)















WHITE















## Barstool Collection

Spin 360° Use barstools

to maximize client engagement with those all around you.







15"RND 23-33.5"H **A) ROLLWH** (white vinyl, chrome) B) ROLLRD (red vinyl, chrome)



## **Barstool** Collection



21"L 22"D 41"H A) BSS Barstool (black, chrome) B) BST Barstool (white, chrome)



**ZENBAR Barstool** (white, chrome) 19"L 20"D 44"H









A) BSC Oslo Barstool (white, chrome) 17"L 20"D 45"H B) XBAR Christopher Barstool (white vinyl, chrome) 19"L 15"D 41"H C) BS001 Shark Barstool (white, chrome) 22"L 19"D 34-44"H D) BSR Syntax Barstool (black, chrome) 23"L 19"D 43.25"H

E) RSTSTL Rustique Barstool (gunmetal) 13"L 13"D 30"H F) LUBSCL Lucent Barstool (frosted acrylic, chrome) 22"L 22.5"D 45.5"H

G) LMBAR Laguna Barstool (maple, chrome) 18"L 20"D 47"H











20.5"L 20"D 40.5"H H) BLDBRD Barstool (red) I) BLDBSB Barstool (sky blue)







## Conference Tables

42" Round Conference Table 42" RND 29" H

A) CONF42 (white top, black)

B) CB1 (graphite nebula top, blac k)

C) CB8 (Madison/gray acajou top, black)

D) 42BKCT (black top, black)





(gray acajou top, chrome)

**E) MADC05 5' Table** 60"L 48"D 29"H F) MADC08 8' Tab