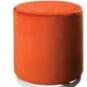

#### Vibe Cubes

18"L 18"D 18"H

- A) VIB09 (white vinyl)

- D) VIB13 (purple vinyl)
  E) VIB12 (silver vinyl)

- H) VIB15 (taupe vinyl)
- I) VIB02 (blue vinyl)
- J) VIB08 (orange vinyl)