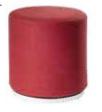

### Marche

**Swivel Ottomans** 

17"RND 18"H

A) MAR001 (white vinyl) B) MAR005 (red fabric)

C) MAR009 (pear yellow fabric) D) MAR007 (plum fabric) E) MAR010 (blue fabric)

F) MAR002 (gray fabric) G) MAR003 (linen fabric)

H) MAR004 (raspberry fabric) I) MAR008 (meadow green fabric) **J) MAR011** (orange fabric) K) MAR015 (black vinyl)

L) MAR012 (forest green vinyl) M) MAR013 (teal velvet)

N) MAR014 (distressed brown vinyl) O) MAR006 (rose quartz fabric)