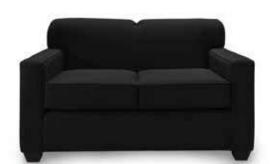

## Soft Seating Collections

TANCHR Chair (beige textured) 34"L 37"D 36"H TANLOV Loveseat (beige textured) 57.5"L 37"D 37"H TANSOF Sofa (beige textured) 78"L 37"D 36"H

Powered Products

MNCHCH Armless Chair (gray fabric) 22.5"L 27"D 28.5"H MNCHCC Corner Chair (gray fabric) 26"L 27"D 28.5"H MNCHLA Loveseat (gray fabric) 45"L 27"D 28.5"H