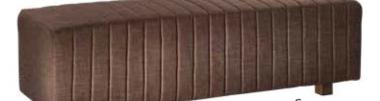

#### Benches

C) WHT12 Half (white vinyl) 39"L 22"D 18"H D) REGBEN Regis (brushed metal)

47"L 15.5"D 16"H

**Endless Curved** 60.5"L 37.5"D 15"H A) END01B (black vinyl, chrome) B) END01W

(white vinyl, chrome)