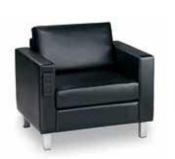

### Naples Collection

NPLCHP Naples Chair, Powered (black vinyl) 36"L 30"D 33.25"H NPLLOP Naples Loveseat, Powered (black vinyl) 62"L 30"D 33.25"H NPLSOP Naples Sofa, Powered (black vinyl) 87"L 30"D 33.25"H