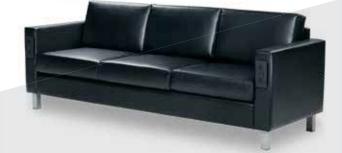

### Naples Collection

NPLCHP Naples Chair, Powered (black vinyl) 36"L 30"D 33.25"H NPLLOP Naples Loveseat, Powered (black vinyl) 62"L 30"D 33.25"H NPLSOP Naples Sofa, Powered (black vinyl) 87"L 30"D 33.25"H

BCHWHT Chair (white vinyl) 36"L 30.5"D 28"H
BLVWHT Loveseat (white vinyl) 61"L 30.5"D 28"H
BSFWHT Sofa (white vinyl) 86"L 30"D 28"H

NPLCHP Chair, Powered (black vinyl) 36"L 30"D 33.25"H
Also available with standard arm (NPLCHR). NPLLOP Loveseat, Powered (black vinyl) 62"L 30"D 33.25"H Also available with standard arms (NPLLOV). NPLSOP Sofa, Powered (black vinyl) 87"L 30"D 33.25"H Also available with standard arms (NPLSOF).