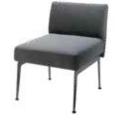

## Soft Seating

**MNCHLV Armless Loveseat** (gray fabric) 45"L 27"D 28.5"H

**MNCHCC Corner Chair** (gray fabric) 26"L 27"D 28.5"H

**MNCHCH Armless Chair** (gray fabric) 22.5"L 27"D 28.5"H