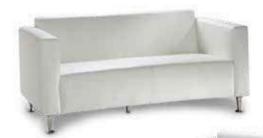

Powered tables or seating encourages clients to linger in the booth and

Roma Collection

SFAPWR Roma Sofa, Powered (white vinyl) 78"L 31"D 33"H **CHRPWR Roma Chair, Powered** (white vinyl) 37"L 31"D 33"H