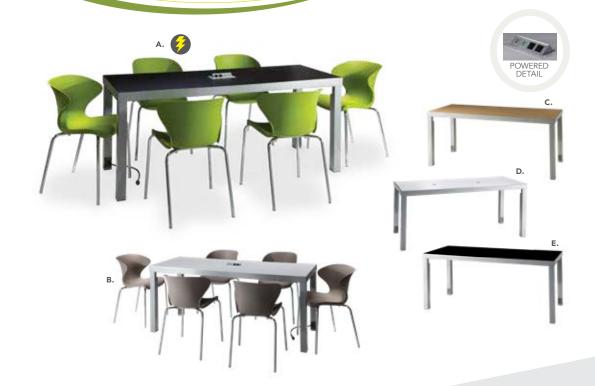

## Powered Tables

Ventura Bar Tables, Powered (silver frame) 72.25"L 26.25"D 42"H A) VNTWHT (white top) B) VNTBLK (black top)

Ventura Cafe Tables, Powered (silver frame) 72.25"L 26.25"D 30"H C) VNTCBK (black top) D) VNTCWH (white top)

E) CUBPOW Wireless Charging Table, Powered (white, AC plug-in) 20"L 20"D 18"H

Sydney Powered Cocktail Tables (brushed steel) 48"L 26"D 18"H F) C1WP (white top) G) C1YP (black top)