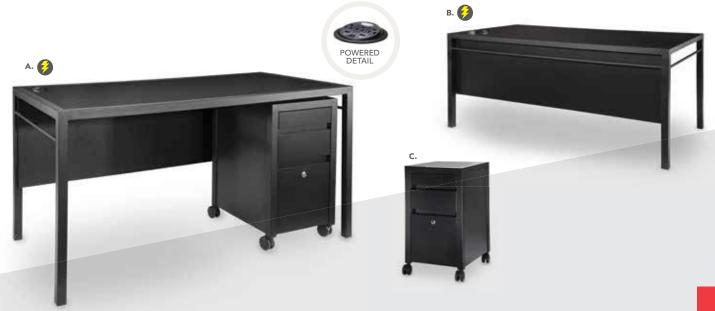

#### **Powered** Pedestals

**Powered Locking Pedestals** A) PDL36W (white) 24"L 24"D 36"H B) PDL42W (white) 24"L 24"D 42"H C) PDL36B (black) 24"L 24"D 36"H D) PDL42B (black) 24"L 24"D 42"H

A) TECH3B Tech Desk, Powered w/3 drawer File Cabinet

(black metal, laminate) 60"L30"D30"H

B) TECH Tech Desk, Powered (black metal, laminate) 60"L30"D30"H