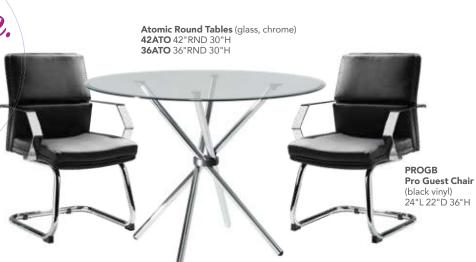

(white, chrome) 22"L 19"D 34-44"H D) BSR Syntax Barstool (black, chrome) 23"L 19"D 43.25"H

E) RSTSTL Rustique Barstool (gunmetal) 13"L 13"D 30"H F) LUBSCL Lucent Barstool (frosted acrylic, chrome) 22"L 22.5"D 45.5"H

G) LMBAR Laguna Barstool (maple, chrome) 18"L 20"D 47"H











20.5"L 20"D 40.5"H H) BLDBRD Barstool (red) I) BLDBSB Barstool (sky blue)







## Conference Tables

42" Round Conference Table 42" RND 29" H

A) CONF42 (white top, black)

B) CB1 (graphite nebula top, blac k)

C) CB8 (Madison/gray acajou top, black)

D) 42BKCT (black top, black)





(gray acajou top, chrome)

**E) MADC05 5' Table** 60"L 48"D 29"H F) MADC08 8' Table 96"L60"D 29"H

**G) MADC10 10' Table** 120"L 48"D 29"H







Incorporate conference tables to facilitate booth meetings and new connections.













Geo Rounded Square Tables 42"L 42"D 29"H A) CE1 (glass top, chrome)
B) CF1 (glass top, black)

**Geo Rectangular Tables** 60"L 36"D 29"H

C) CF2 (glass top, black) D) CE2 (glass top, chrome)

E) MERLIN Merlin







# Executive Seating & Desks





# Pro High



# Pro Mid Back

**Executive Chairs** 24"L 22"D 36.75-39.75"H

Adjustable height

C) PROMID (white vinyl, chrome) D) PROMDB (black vinyl, chrome)







Pro Guest

PROGB Executive Chair

Genesis

GENCHA Chair (black fabric, black) 27.5"L 27.5"D 40-43.5"H







A) JD8 Executive Desk (gray acajou) 60"L 30"D 29"H
B) CR8 Credenza (gray acajou) 60"L 20"D 29"H
C) BC8 Bookcase (gray acajou) 36"L 12"D 72"H









B. CREDENZA FRONT





Tech Desk

A) TECH3B Desk, Powered, w/3 Drawer File Cabinet (black top, black metal) 60"L30