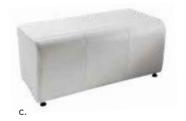

#### Benches

C) WHT12 Half (white vinyl) 39"L 22"D 18"H D) REGBEN Regis (brushed metal)

47"L 15.5"D 16"H

**Endless Curved** 60.5"L 37.5"D 15"H A) END01B (black vinyl, chrome) B) END01W

(white vinyl, chrome)

72"RND 18"H

Curves

22 CORT Events

**Beverly Bench Ottoman** 10'x20' Booth

Demo down.

Rectangular or circular ottomans are a great way to design small theaters for quick demonstrations.

**Bench Ottomans** 

60"L 20"D 18"H A) BVLYWH (white vinyl)

B) BVLYBK (black vinyl) C) BVLYGR (gray fabric) **D) BVLYRD** (red fabric) E) BVLYOB (ocean blue fabric)

F) BVLYLN (linen fabric) G) BVLYBN (brown fabric)