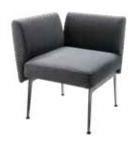

## Soft Seating

**MNCHLV Armless Loveseat** (gray fabric) 45"L 27"D 28.5"H

**MNCHCC Corner Chair** (gray fabric) 26"L 27"D 28.5"H

**MNCHCH Armless Chair** (gray fabric) 22.5"L 27"D 28.5"H