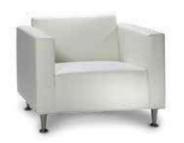

Powered tables or seating encourages clients to linger in the booth and

Roma Collection

SFAPWR Roma Sofa, Powered (white vinyl) 78"L 31"D 33"H **CHRPWR Roma Chair, Powered** (white vinyl) 37"L 31"D 33"H