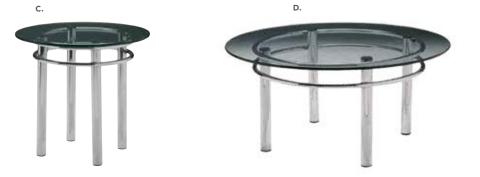

## Accent Table Collections

Stylize furnishings to create shareable moments worthy of Instagram.

A) MESETW End Table 20.5"RND 21.25"H (wood top, bronze) B) MESCTW Cocktail Table 32.25"RND 17.25"H (wood top, bronze)

C) MESETG End Table 24"RND 21.25"H (glass top, bronze) D) MESCTG Cocktail Table 36"RND 17.25"H (glass top, bronze)

E) MESETB End Table 20.5"RND 21.25"H (black top, bronze) F) MESCTB Cocktail Table 32.25"RND 17.25"H (black top, bronze)