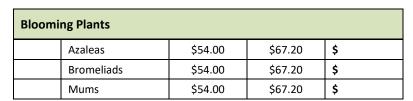

Exhibitor Service Department* at **972.271.7444** if you have questions or are interested in items that may not be listed.

- Show site ordering may not be available.
- Images below are for illustration purposes only.

| Plants |                  |          |          |       |  |  |  |  |
|--------|------------------|----------|----------|-------|--|--|--|--|
| QTY    | Item Description | Discount | Standard | Total |  |  |  |  |
|        | 3' plants        | \$78.30  | \$97.80  | \$    |  |  |  |  |
|        | 4' plants        | \$92.40  | \$115.50 | \$    |  |  |  |  |
|        | 5' plants        | \$106.80 | \$133.20 | \$    |  |  |  |  |
|        | 6' plants        | \$120.90 | \$150.90 | \$    |  |  |  |  |
|        | Ferns            | \$54.00  | \$67.20  | \$    |  |  |  |  |











| Cut Flo | wer Arrangements |         |          |    |
|---------|------------------|---------|----------|----|
|         | 12" high         | \$78.30 | \$97.80  | \$ |
|         | 24" high         | \$99.60 | \$124.50 | \$ |



- All prices include delivery, installation, rental charges for the duration of the event and removal at completion.
- Payment in full must accompany all orders by 6/25/2021 to receive discount price. Orders
  received after this date will be charged standard rate.
- Items cancelled on or prior to <u>6/25/2021</u> will be refunded at 100%. Items cancelled after <u>6/25/2021</u> and prior to delivery will be refunded at 50%. Items cancelled on show site or after delivery are <u>non-refundable</u> and billed at 100%. Exceptions to this policy are <u>Luxury Fu