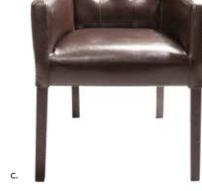

## Accent Chairs

Swivel chairs in small spaces maximize functionality and allow you to engage with those all around!

C) OCB Key West Chair
(black fabric, wood) 31"L 31"D 31"H

D) BCW Madrid Chair
(white vinyl, chrome) 30"L 30"D 31"H

E) PROGB Pro Executive Guest Chair
(black vinyl, chrome) 24"L 22"D 36"H