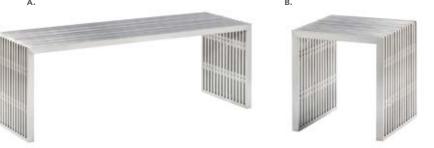

#### Benches

C) WHT12 Half (white vinyl) 39"L 22"D 18"H D) REGBEN Regis (brushed metal)

47"L 15.5"D 16"H

**Endless Curved** 60.5"L 37.5"D 15"H A) END01B (black vinyl, chrome) B) END01W

(white vinyl, chrome)