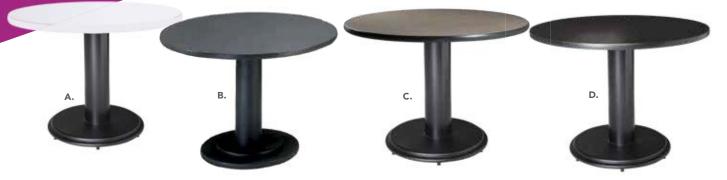

#### Alondra

#### **Cocktail Table**

A) ALC100 (glass top, chrome) B) ALC200 (wood top, chrome)

**End Table** 

20"L 20"D 20"H

C) ALE100 (glass top, chrome)

D) ALE200 (wood top, chrome)

50"L 22"D 16"H / 47"L 24"D 17"H A) C1C (glass top, chrome) B) C1FWB (wood top, black)

#### **End Table**

26"L 26"D 20"H / 20"L 20"D 21"H C) E1C (glass top, chrome)