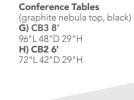

AR Laguna Barstool (maple, chrome) 18"L 20"D 47"H











20.5"L 20"D 40.5"H H) BLDBRD Barstool (red) I) BLDBSB Barstool (sky blue)







## Conference Tables

42" Round Conference Table 42" RND 29" H

A) CONF42 (white top, black)

B) CB1 (graphite nebula top, blac k)

C) CB8 (Madison/gray acajou top, black)

D) 42BKCT (black top, black)





(gray acajou top, chrome)

**E) MADC05 5' Table** 60"L 48"D 29"H F) MADC08 8' Table 96"L60"D 29"H

**G) MADC10 10' Table** 120"L 48"D 29"H







Incorporate conference tables to facilitate booth meetings and new connections.













Geo Rounded Square Tables 42"L 42"D 29"H A) CE1 (glass top, chrome)
B) CF1 (glass top, black)

**Geo Rectangular Tables** 60"L 36"D 29"H

C) CF2 (glass top, black) D) CE2 (glass top, chrome)

E) MERLIN Merlin







# Executive Seating & Desks





# Pro High



# Pro Mid Back

**Executive Chairs** 24"L 22"D 36.75-39.75"H

Adjustable height

C) PROMID (white vinyl, chrome) D) PROMDB (black vinyl, chrome)







Pro Guest

PROGB Executive Chair

Genesis

GENCHA Chair (black fabric, black) 27.5"L 27.5"D 40-43.5"H







A) JD8 Executive Desk (gray acajou) 60"L 30"D 29"H
B) CR8 Credenza (gray acajou) 60"L 20"D 29"H
C) BC8 Bookcase (gray acajou) 36"L 12"D 72"H









B. CREDENZA FRONT





Tech Desk

A) TECH3B Desk, Powered, w/3 Drawer File Cabinet (black top, black metal) 60"L30"D30"H

B) TECH Desk, Powered (black top, black metal) 60"L30"D30"H

C) TECH3 3 Drawer File Cabinet on Castors (black top, black metal) 16"L20"D28"H



# Ventura

Powered & Communal Tables



Table Top Options BLACK WHITE MA