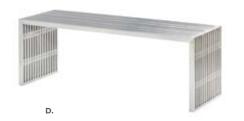

#### Benches

C) WHT12 Half (white vinyl) 39"L 22"D 18"H D) REGBEN Regis (brushed metal)

47"L 15.5"D 16"H

**Endless Curved** 60.5"L 37.5"D 15"H A) END01B (black vinyl, chrome) B) END01W

(white vinyl, chrome)