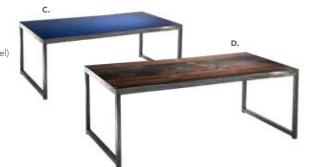

## Accent Table Collections

Stylize furnishings to create shareable moments worthy of Instagram.

A) MESETW End Table 20.5"RND 21.25"H (wood top, bronze) B) MESCTW Cocktail Table 32.25"RND 17.25"H (wood top, bronze)

C) MESETG End Table 24"RND 21.25"H (glass top, bronze) D) MESCTG Cocktail Table 36"RND 17.25"H (glass top, bronze)

E) MESETB End Table 20.5"RND 21.25"H (black top, bronze) F) MESCTB Cocktail Table 32.25"RND 17.25"H (black top, bronze)