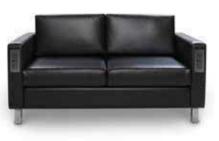

### Naples Collection

NPLCHP Naples Chair, Powered (black vinyl) 36"L 30"D 33.25"H NPLLOP Naples Loveseat, Powered (black vinyl) 62"L 30"D 33.25"H NPLSOP Naples Sofa, Powered (black vinyl) 87"L 30"D 33.25"H