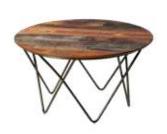

#### Taos

#### Side Tables

15.75"L 15.75"D 24"H

A) TAOBWH (white top, bronze)

B) TAOBBK (black top, bronze)

C) TAOBWD (wood top, bronze)