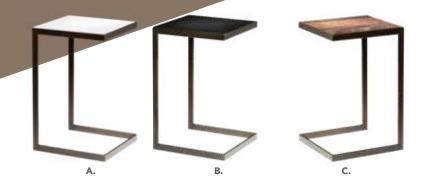

#### **Powered** Pedestals

**Powered Locking Pedestals** A) PDL36W (white) 24"L 24"D 36"H B) PDL42W (white) 24"L 24"D 42"H C) PDL36B (black) 24"L 24"D 36"H D) PDL42B (black) 24"L 24"D 42"H

A) TECH3B Tech Desk, Powered w/3 drawer File Cabinet