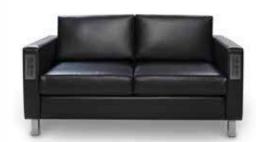

### Naples Collection

NPLCHP Naples Chair, Powered (black vinyl) 36"L 30"D 33.25"H NPLLOP Naples Loveseat, Powered (black vinyl) 62"L 30"D 33.25"H NPLSOP Naples Sofa, Powered (black vinyl) 87"L 30"D 33.25"H

BCHWHT Chair (white vinyl) 36"L 30.5"D 28"H
BLVWHT Loveseat (white vinyl) 61"L 30.5"D 28"H
BSFWHT Sofa (white vinyl) 86"L 30"D 28"H

NPLCHP Chair, Powered (black vinyl) 36"L 30"D 33.25"H
Also available with standard arm (NPLCHR). NPLLOP Loveseat, Powered (black vinyl) 62"L 30"D 33.25"H Also available with standard arms (NPLLOV). NPLSOP Sofa, Powered (black vinyl) 87"L 30"D 33.25"H Also available with standard arms (NPLSOF).