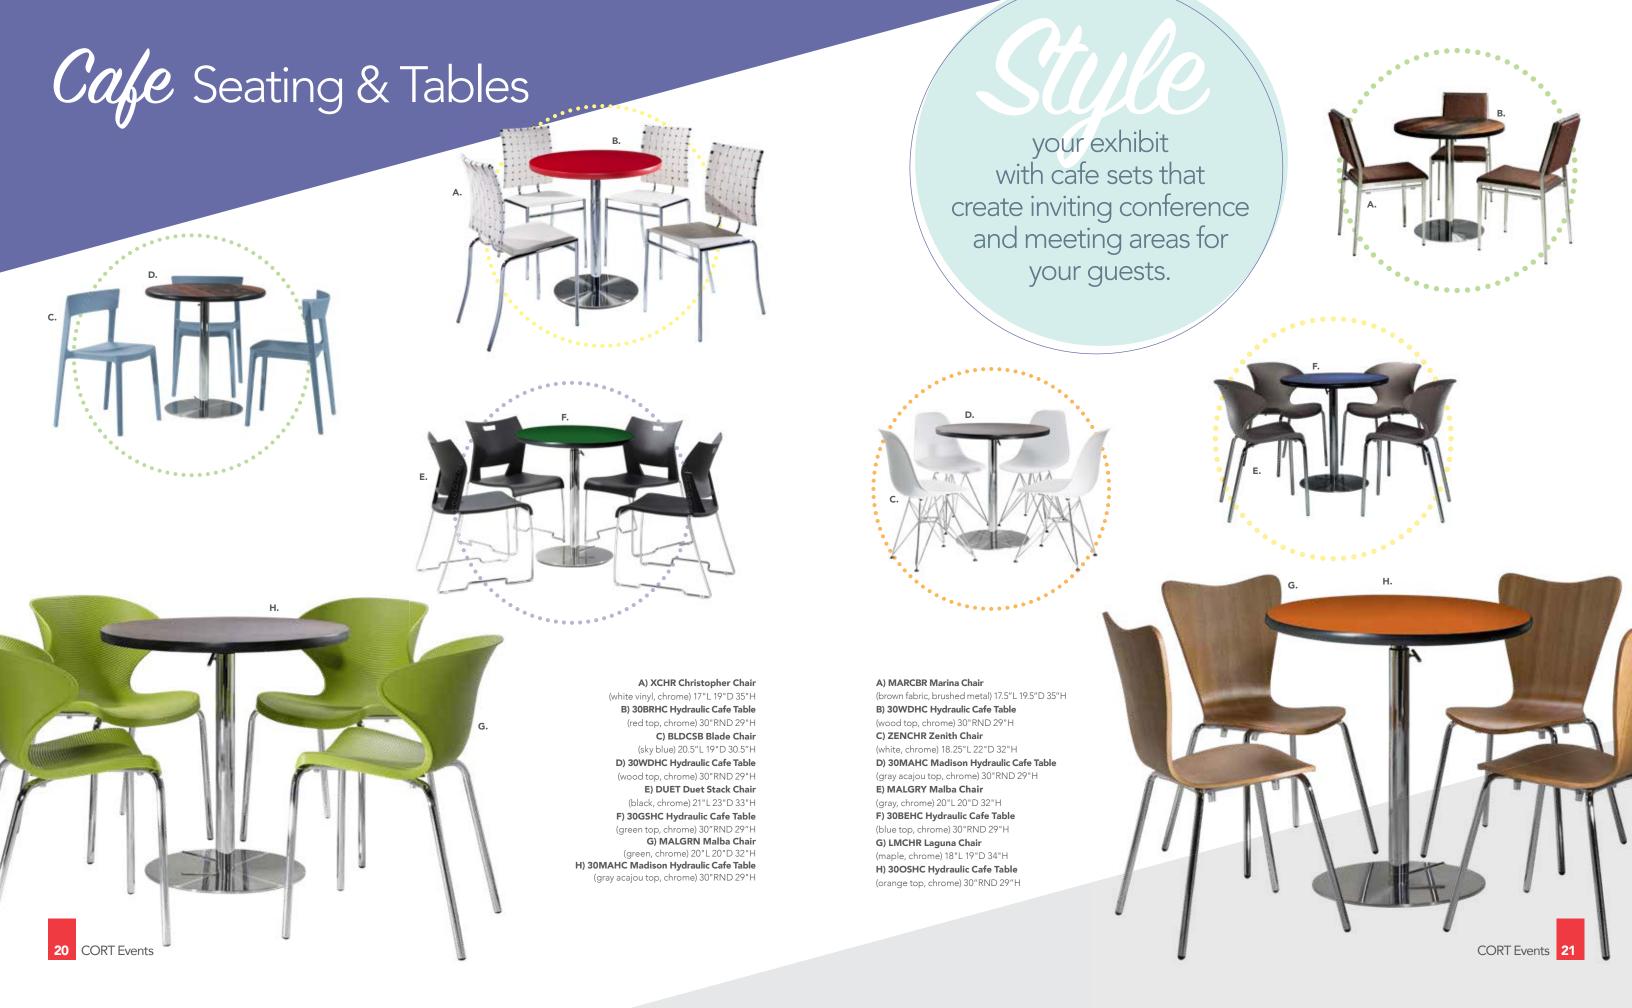

## Group Seating

A) CS8 Berlin Chair (black, white, chrome) 18"L 22"D 32"H

B) CS4 Syntax Chair (black, chrome) 23"L 19"D 32.25"H

C) XCHR Christopher Chair (white vinyl, chrome) 17"L 19"D 35"H

D) SC3 Brewer Chair (onyx, black) 20"L 20"D 32"H

E) RSTDIN Rustique Chair w/arms (gunmetal) 20"L 18"D 31"H

F) ZENCHR Zenith Chair (white, chrome) 18.25"L 22"D 32"H

G) LMCHR Laguna Chair (maple, chrome) 18"L 19"D 34"H

H) SC10 Razor Armless Chair (white) 15.5"L 15.5"D 30.5"H

I) BLDCSB Blade Chair (sky blue) 20.5"L 19"D 30.5"H

**J) BLDCRD Blade Chair** (red) 20.5"L 19"D 30.5"H

**K) LUCHCL Lucent Chair** (frosted acrylic, chrome) 19.5"L 19.75"D 32.5"H

L) DUET Duet Stack Chair (black, chrome) 21"L 23"D 33"H

M) MALGRN Malba Chair (green, chrome) 20"L 20"D 32"H

N) MALGRY Malba Chair (gray, chrome) 20"L 20"D 32"H