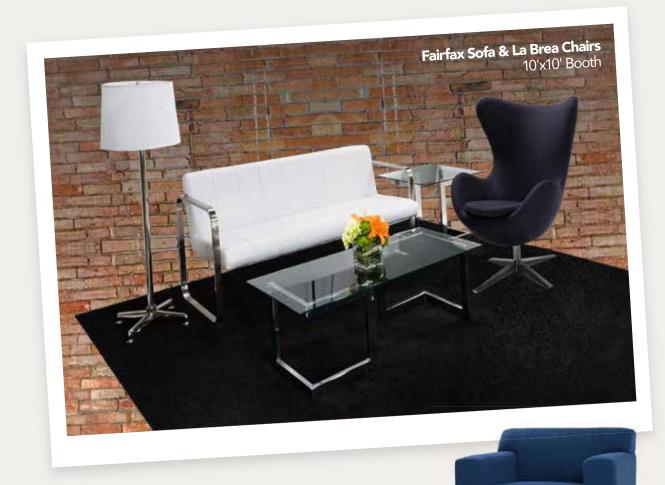

## Soft Seating Collections

Valencia VALSOF Sofa (coffee brown velvet) 63"L 30.5"D 31"H VALCHA Chair (spice orange velvet) 28"L 30.5"D 31"H

FAIRSW Sofa (white vinyl, brushed metal) 62"L 26"D 30"H FAIRCW Chair (white vinyl, brushed metal) 27"L 26"D 30"H