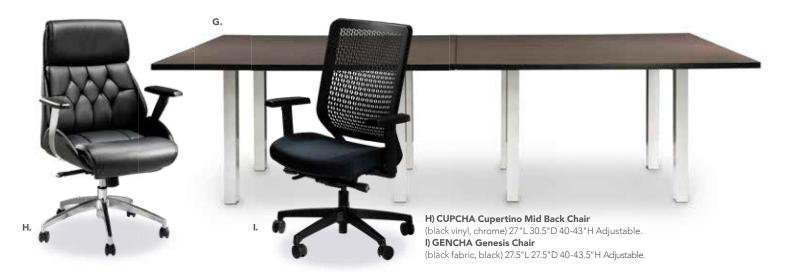

AR Christopher Barstool (white vinyl, chrome) 19"L 15"D 41"H C) BS001 Shark Barstool (white, chrome) 22"L 19"D 34-44"H D) BSR Syntax Barstool (black, chrome) 23"L 19"D 43.25"H

E) RSTSTL Rustique Barstool (gunmetal) 13"L 13"D 30"H F) LUBSCL Lucent Barstool (frosted acrylic, chrome) 22"L 22.5"D 45.5"H

G) LMBAR Laguna Barstool (maple, chrome) 18"L 20"D 47"H











20.5"L 20"D 40.5"H H) BLDBRD Barstool (red) I) BLDBSB Barstool (sky blue)







## Conference Tables

42" Round Conference Table 42" RND 29" H

A) CONF42 (white top, black)

B) CB1 (graphite nebula top, blac k)

C) CB8 (Madison/gray acajou top, black)

D) 42BKCT (black top, black)





(gray acajou top, chrome)

**E) MADC05 5' Table** 60"L 48"D 29"H F) MADC08 8' Table 96"L60"D 29"H

**G) MADC10 10' Table** 120"L 48"D 29"H







Incorporate conference tables to facilitate booth meetings and new connections.













Geo Rounded Square Tables 42"L 42"D 29"H A) CE1 (glass top, chrome)
B) CF1 (glass top, black)

**Geo Rectangular Tables** 60"L 36"D 29"H

C) CF2 (glass top, black) D) CE2 (glass top, chrome)

E) MERLIN Merlin







# Executive Seating & Desks





# Pro High



# Pro Mid Back

**Executive Chairs** 24"L 22"D 36.75-39.75"H

Adjustable height

C) PROMID (white vinyl, chrome) D) PROMDB (black vinyl, chrome)







Pro Guest

PROGB Executive Chair

Genesis

GENCHA Chair (black fabric, black) 27.5"L 27.5"D 40-43.5"H







A) JD8 Executive Desk (gray acajou) 60"L 30"D 29"H
B) CR8 Credenza (gray acajou) 60"L 20"D 29"H
C) BC8 Bookcase (gray acajou) 36"L 12"D 72"H









B. CREDENZA FRONT





Tech D