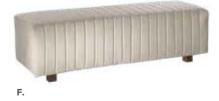

#### Benches

C) WHT12 Half (white vinyl) 39"L 22"D 18"H D) REGBEN Regis (brushed metal)

47"L 15.5"D 16"H

**Endless Curved** 60.5"L 37.5"D 15"H A) END01B (black vinyl, chrome) B) END01W

(white vinyl, chrome)