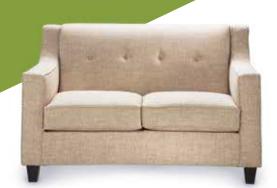

## Soft Seating

**MNCHLV Armless Loveseat** (gray fabric) 45"L 27"D 28.5"H

**MNCHCC Corner Chair** (gray fabric) 26"L 27"D 28.5"H

**MNCHCH Armless Chair** (gray fabric) 22.5"L 27"D 28.5"H