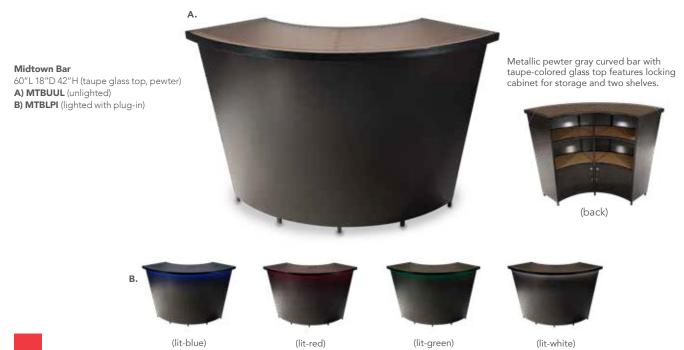

## Powered Tables

Ventura Bar Tables, Powered (silver frame) 72.25"L 26.25"D 42"H A) VNTWHT (white top) B) VNTBLK (black top)

Ventura Cafe Tables, Powered (silver frame) 72.25"L 26.25"D 30"H C) VNTCBK (black top) D) VNTCWH (white top)

E) CUBPOW Wireless Charging Table, Powered (white, AC plug-in) 20"L 20"D 18"H

Sydney Powered Cocktail Tables (brushed steel) 48"L 26"D 18"H F) C1WP (white top) G) C1YP (black top)

#### **Powered** Pedestals

**Powered Locking Pedestals** A) PDL36W (white) 24"L 24"D 36"H B) PDL42W (white) 24"L 24"D 42"H C) PDL36B (black) 24"L 24"D 36"H D) PDL42B (black) 24"L 24"D 42"H

A) TECH3B Tech Desk, Powered w/3 drawer File Cabinet

(black metal, laminate) 60"L30"D30"H

B) TECH Tech Desk, Powered (black metal, laminate) 60"L30"D30"H