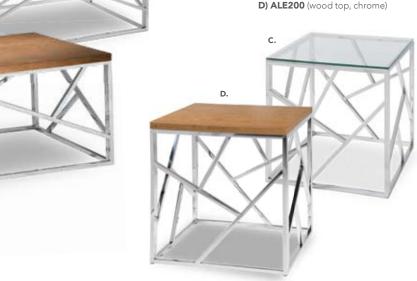

#### **Cocktail Table**

A) ALC100 (glass top, chrome) B) ALC200 (wood top, chrome)

**End Table** 

20"L 20"D 20"H

C) ALE100 (glass top, chrome)

D) ALE200 (wood top, chrome)

50"L 22"D 16"H / 47"L 24"D 17"H A) C1C (glass top, chrome) B) C1FWB (wood top, black)