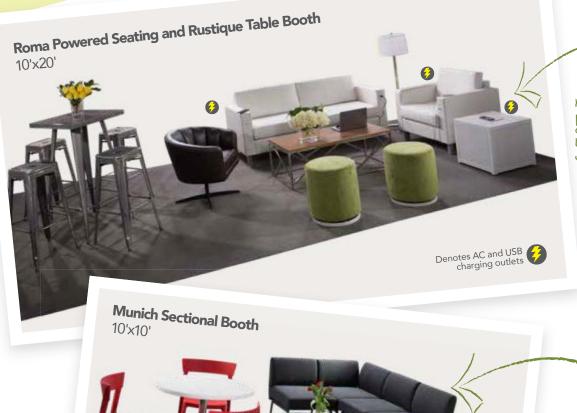

Powered tables or seating encourages clients to linger in the booth and

Roma Collection

SFAPWR Roma Sofa, Powered (white vinyl) 78"L 31"D 33"H **CHRPWR Roma Chair, Powered** (white vinyl) 37"L 31"D 33"H

### Banquettes

MODULAR SYMMM Create round banquettes or custom serpentine seating. The Power Banquette system has three AC and two USB plugs built into the center cone so your client will never be left powerless. Center power cone may also be rented as a free standing charging station (BNQTL7).