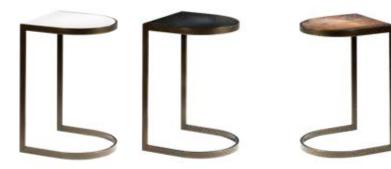

#### **Powered** Pedestals

**Powered Locking Pedestals** A) PDL36W (white) 24"L 24"D 36"H B) PDL42W (white) 24"L 24"D 42"H C) PDL36B (black) 24"L 24"D 36"H D) PDL42B (black) 24"L 24"D 42"H

A) TECH3B Tech Desk, Powered w/3 drawer File Cabinet