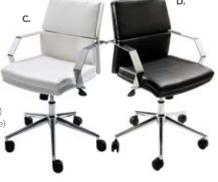

D 29" H

A) CONF42 (white top, black)

B) CB1 (graphite nebula top, blac k)

C) CB8 (Madison/gray acajou top, black)

D) 42BKCT (black top, black)





(gray acajou top, chrome)

**E) MADC05 5' Table** 60"L 48"D 29"H F) MADC08 8' Table 96"L60"D 29"H

**G) MADC10 10' Table** 120"L 48"D 29"H







Incorporate conference tables to facilitate booth meetings and new connections.













Geo Rounded Square Tables 42"L 42"D 29"H A) CE1 (glass top, chrome)
B) CF1 (glass top, black)

**Geo Rectangular Tables** 60"L 36"D 29"H

C) CF2 (glass top, black) D) CE2 (glass top, chrome)

E) MERLIN Merlin







# Executive Seating & Desks





# Pro High



# Pro Mid Back

**Executive Chairs** 24"L 22"D 36.75-39.75"H

Adjustable height

C) PROMID (white vinyl, chrome) D) PROMDB (black vinyl, chrome)







Pro Guest

PROGB Executive Chair

Genesis

GENCHA Chair (black fabric, black) 27.5"L 27.5"D 40-43.5"H







A) JD8 Executive Desk (gray acajou) 60"L 30"D 29"H
B) CR8 Credenza (gray acajou) 60"L 20"D 29"H
C) BC8 Bookcase (gray acajou) 36"L 12"D 72"H









B. CREDENZA FRONT





Tech Desk

A) TECH3B Desk, Powered, w/3 Drawer File Cabinet (black top, black metal) 60"L30"D30"H

B) TECH Desk, Powered (black top, black metal) 60"L30"D30"H

C) TECH3 3 Drawer File Cabinet on Castors (black top, black metal) 16"L20"D28"H



# Ventura

Powered & Communal Tables



Table Top Options BLACK WHITE MAPLE





Colors not available in all table options. Please check options listed.

#### **Powered Bar Tables** 72.25"L 26.25"D 42"H

A) VNTBLK (black top) VNTWHT (white top)

(silver frame)

(silver