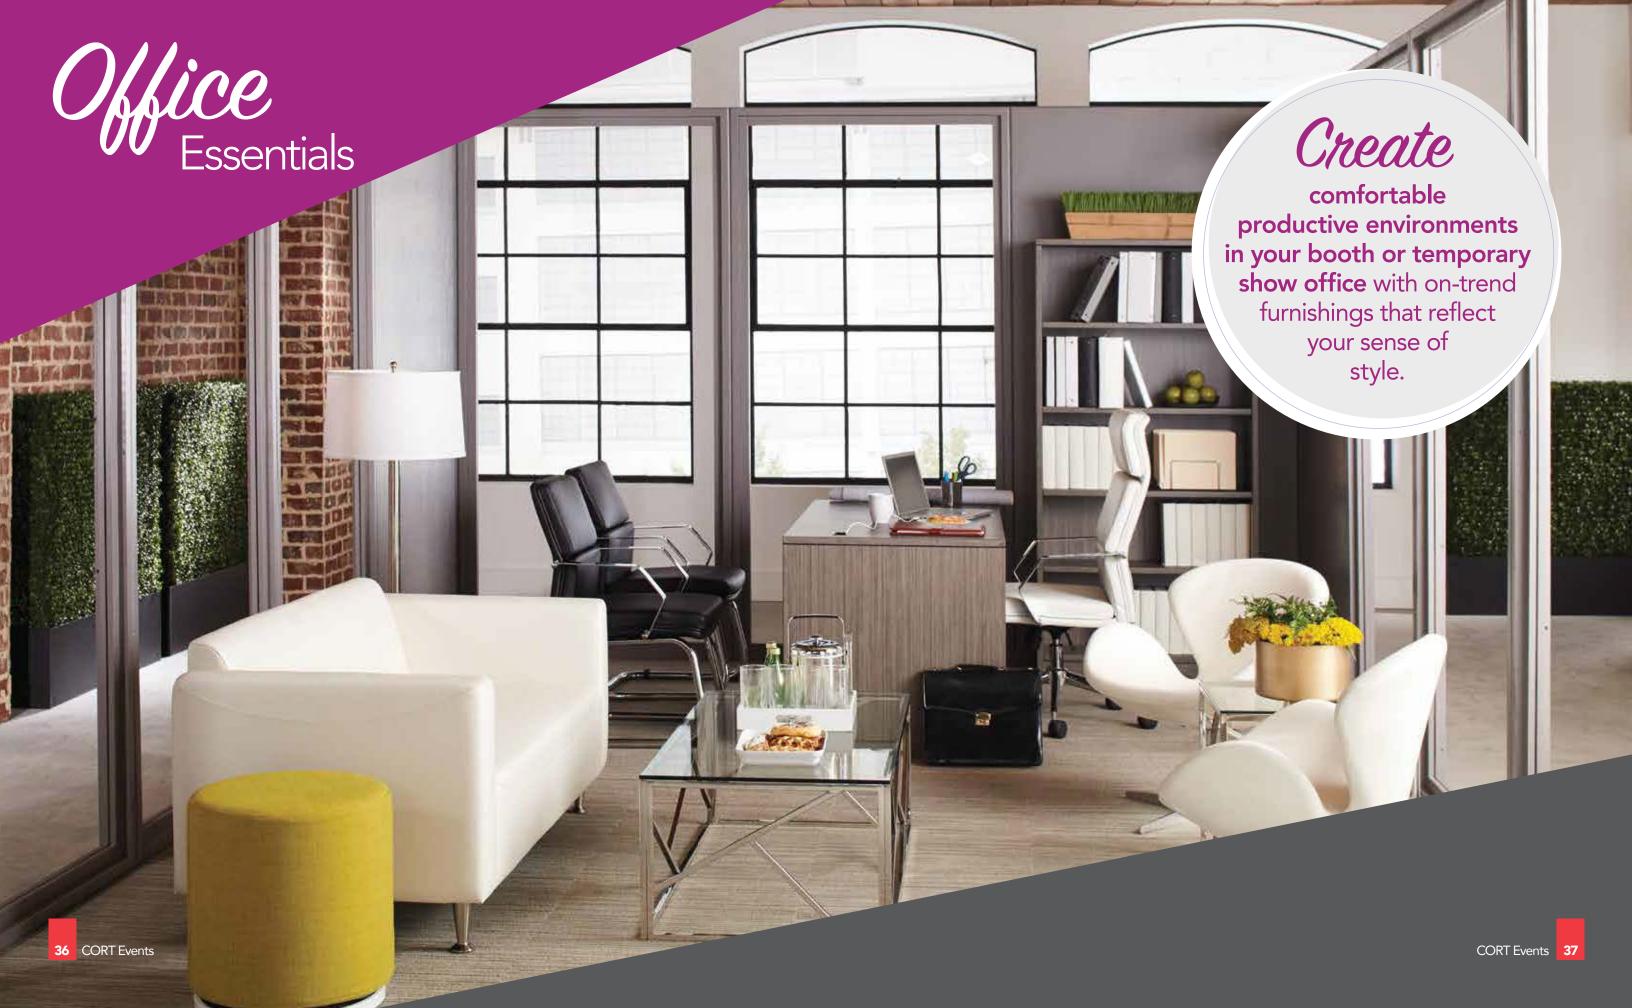

## Inspired Designs for Maximum Engagement

Design an interactive booth that achieves your company vision and encourages attendees to connect, learn, and engage.

## Top 10 Booth Design Tips

Attract, Engage and Inspire.

Spin Around.

Swivel chairs in small spaces maximize functionality and allow you to engage with those all around!

**Get Connected.** 

Communal tables help facilitate networking opportunities and build connections.

**Creature Comforts.** 

Design a comfortable "living room" space with soft lounge seating to relax clients and encourage conversation.

Keep it Green.

Don't forget the greenery to warm up your booth environment by bringing nature indoors.