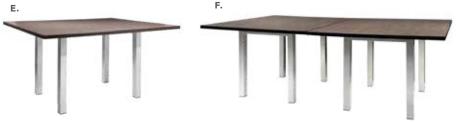

## Accent Tables

#### Taos

#### Side Tables

15.75"L 15.75"D 24"H

A) TAOBWH (white top, bronze)

B) TAOBBK (black top, bronze)

C) TAOBWD (wood top, bronze)