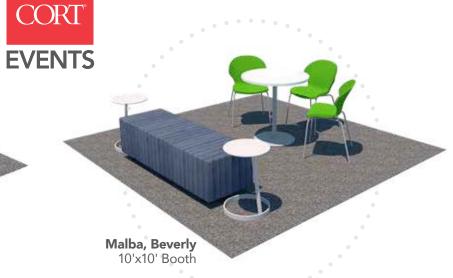

\$    |  |  |
|                      | Floor Lamp                                   | \$45.00   | \$80.00  | \$    |  |  |
|                      | Table Light                                  | \$65.00   | \$90.00  | \$    |  |  |

Event Colors are: <u>Red/White/Blue</u>



| Total | + | Sales Tax<br>8.25% | " | <b>Grand Total</b> |
|-------|---|--------------------|---|--------------------|
| \$    | + | \$                 | = | \$                 |

# TRADESH (2020) VV Furnishings

#### **FEATURING**

- Powered Collections
- Modular Seating
- Executive Seating
- Communal Tables
- Bars & Barstools

CORT EVENTS



## Inspired Designs for Maximum Engagement

Design an interactive booth that achieves your company vision and encourages attendees to connect, learn, and engage.























## Top 10 Booth Design Tips

Attract, Engage and Inspire.





Spin Around.

Swivel chairs in small spaces maximize functionality and allow you to engage with those all around!



**Get Connected.** 

Communal tables help facilitate networking opportunities and build connections.





**Creature Comforts.** 

Design a comfortable "living room" space with soft lounge seating to relax clients and encourage conversation.





Keep it Green.

Don't forget the greenery to warm up your booth environment by bringing nature indoors.



Square or circular ottomans are a great way to design small theaters for quick demonstrations.





Level the field! Low and casual seating makes clients more comfortable and open to learning.





Keep clients charged with powered seating and add a wireless