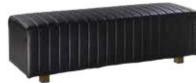

#### Benches

C) WHT12 Half (white vinyl) 39"L 22"D 18"H D) REGBEN Regis (brushed metal)

47"L 15.5"D 16"H

**Endless Curved** 60.5"L 37.5"D 15"H A) END01B (black vinyl, chrome) B) END01W

(white vinyl, chrome)