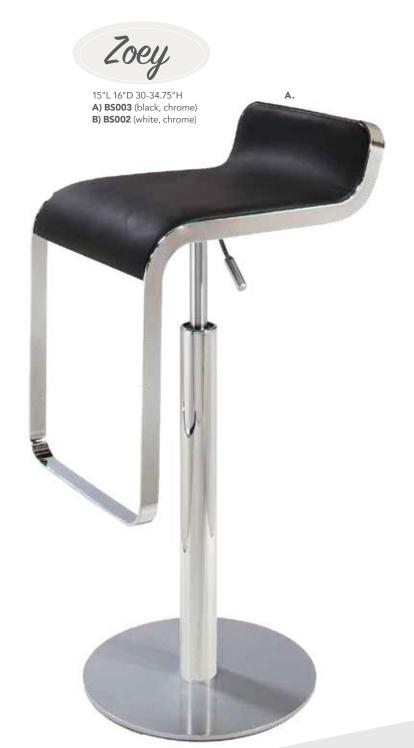

ack top)

300SBC (orange top) **30YSBC** (brushed yellow top)

30GSBC (green top)

36" RND 29"H

**ZTQ** (white top)

**ZTN** (graphite nebula top)

ZTP (maple top)

**36BKSC** (black top)

#### **Cafe Tables**

Hydraulic Chrome Base 30" RND 29"H

30GRHC (graphite nebula top)

30MTHC (maple top)

**30BRHC** (red top)

**30MAHC** (Madison/gray acajou top)

30WHHC (white top) 30BEHC (blue top)

30WDHC (wood top)

**30AGHC** (brushed gunmetal top)

30BKHC (black top)

**300SHC** (orange top)

**30YSHC** (brushed yellow top)

30GSHC (green top)

36" RND 29"H

36WTHC (white top)

**36GRHC** (graphite nebula top)

36MTHC (maple top)

36BKHC (black top)















WHITE















## Barstool Collection

Spin 360° Use barstools

to maximize client engagement with those all around you.







15"RND 23-33.5"H **A) ROLLWH** (white vinyl, chrome) B) ROLLRD (red vinyl, chrome)



## **Barstool** Collection



21"L 22"D 41"H A) BSS Barstool (black, chrome) B) BST Barstool (white, chrome)



**ZENBAR Barstool** (white, chrome) 19"L 20"D 44"H









A) BSC Oslo Barstool (white, chrome) 17"L 20"D 45"H B) XBAR Christopher Barstool (white vinyl, chrome) 19"L 15"D 41"H C) BS001 Shark Barstool (white, chrome) 22"L 19"D 34-44"H D) BSR Syntax Barstool (black, chrome) 23"L 19"D 43.25"H

E) RSTSTL Rustique Barstool (gunmetal) 13"L 13"D 30"H F) LUBSCL Lucent Barstool (frosted acrylic, chrome) 22"L 22.5"D 45.5"H

G) LMBAR Laguna Barstool (maple, chrome) 18"L 20"D 47"H











20.5"L 20"D 40.5"H H) BLDBRD Barstool (red) I) BLDBSB Barstool (sky blue)







## Conference Tables

42" Roun