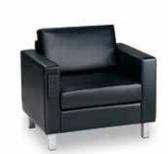

### Naples Collection

NPLCHP Naples Chair, Powered (black vinyl) 36"L 30"D 33.25"H NPLLOP Naples Loveseat, Powered (black vinyl) 62"L 30"D 33.25"H NPLSOP Naples Sofa, Powered (black vinyl) 87"L 30"D 33.25"H

BCHWHT Chair (white vinyl) 36"L 30.5"D 28"H
BLVWHT Loveseat (white vinyl) 61"L 30.5"D 28"H
BSFWHT Sofa (white vinyl) 86"L 30"D 28"H

NPLCHP Chair, Powered (black vinyl) 36"L 30"D 33.25"H
Also available with standard arm (NPLCHR). NPLLOP Loveseat, Powered (black vinyl) 62"L 30"D 33.25"H Also available with standard arms (NPLLOV). NPLSOP Sofa, Powered (black vinyl) 87"L 30"D 33.25"H Also available with standard arms (NPLSOF).