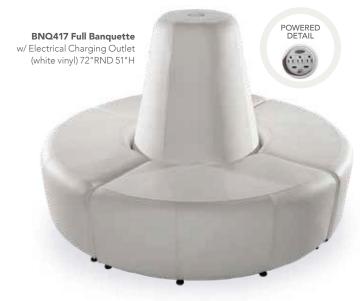

### Banquettes

MODULAR SYMMM Create round banquettes or custom serpentine seating. The Power Banquette system has three AC and two USB plugs built into the center cone so your client will never be left powerless. Center power cone may also be rented as a free standing charging station (BNQTL7).