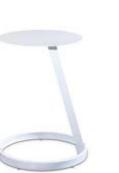

#### Alondra

#### **Cocktail Table**

A) ALC100 (glass top, chrome) B) ALC200 (wood top, chrome)

**End Table** 

20"L 20"D 20"H

C) ALE100 (glass top, chrome)

D) ALE200 (wood top, chrome)

50"L 22"D 16"H / 47"L 24"D 17"H A) C1C (glass top, chrome) B) C1FWB (wood top, black)

#### **End Table**

26"L 26"D 20"H / 20"L 20"D 21"H C) E1C (glass top, chrome)