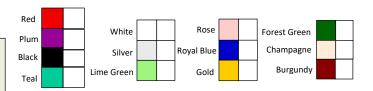

### Marche

**Swivel Ottomans** 

17"RND 18"H

A) MAR001 (white vinyl) B) MAR005 (red fabric)

C) MAR009 (pear yellow fabric) D) MAR007 (plum fabric) E) MAR010 (blue fabric)

F) MAR002 (gray fabric) G) MAR003 (linen fabric)

H) MAR004 (raspberry fabric) I) MAR008 (meadow green fabric) **J) MAR011** (orange fabric) K) MAR015 (black vinyl)

L) MAR012 (forest green vinyl) M) MAR013 (teal velvet)

N) MAR014 (distressed brown vinyl) O) MAR006 (rose quartz fabric)