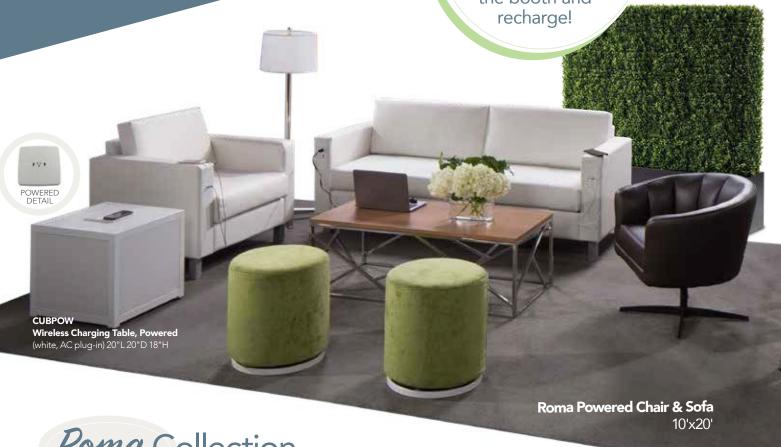

Square or circular ottomans are a great way to design small theaters for quick demonstrations.

Level the field! Low and casual seating makes clients more comfortable and open to learning.

Keep clients charged with powered seating and add a wireless charging table for attendees without charging cords.

Create a comfortable "Living room" space with soft lounge seating to relax clients and facilitate conversation.

Make searching for wall outlets a thing of the past and empower attendees at your next show with functional charging furniture from CORT Events. From pedestals to soft seating and tables, our complete charging collection lets you Power Up the Possibilities.

Powered tables or seating encourages clients to linger in the booth and

Roma Collection

SFAPWR Roma Sofa, Powered (white vinyl) 78"L 31"D 33"H **CHRPWR Roma Chair, Powered** (white vinyl) 37"L 31"D 33"H

E) CUBPOW Wireless Charging Table, Powered (white, AC plug-in) 20"L 20"D 18"H

Sydney Powered Cocktail Tables (brushed steel) 48"L 26"D 18"H F) C1WP (white top) G) C1YP (black top)