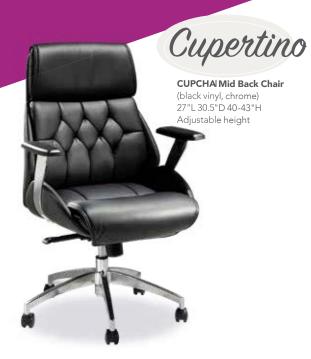

## Accent Chairs

Swivel chairs in small spaces maximize functionality and allow you to engage with those all around!

C) OCB Key West Chair
(black fabric, wood) 31"L 31"D 31"H

D) BCW Madrid Chair
(white vinyl, chrome) 30"L 30"D 31"H

E) PROGB Pro Executive Guest Chair
(black vinyl, chrome) 24"L 22"D 36"H