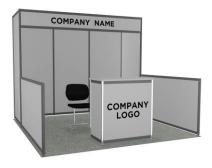

#### Each 10' X 10' BoothsIncludes:

- 8' tall background drape (Blue, White, Red)
- 3' tall side dividers (Blue, White, Red)
- 1 6' skirted table (Blue, White, Red)

- 2 side chairs
  - 1 7" X 44" company ID sign
- 1 wastebasket