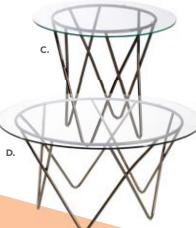

#### Alondra

#### **Cocktail Table**

A) ALC100 (glass top, chrome) B) ALC200 (wood top, chrome)

**End Table** 

20"L 20"D 20"H

C) ALE100 (glass top, chrome)

D) ALE200 (wood top, chrome)

50"L 22"D 16"H / 47"L 24"D 17"H A) C1C (glass top, chrome) B) C1FWB (wood top, black)