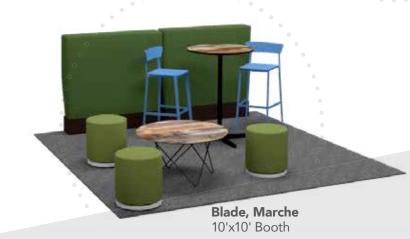

### Marche

**Swivel Ottomans** 

17"RND 18"H

A) MAR001 (white vinyl) B) MAR005 (red fabric)

C) MAR009 (pear yellow fabric) D) MAR007 (plum fabric) E) MAR010 (blue fabric)

F) MAR002 (gray fabric) G) MAR003 (linen fabric)

H) MAR004 (raspberry fabric) I) MAR008 (meadow green fabric) **J) MAR011** (orange fabric) K) MAR015 (black vinyl)

L) MAR012 (forest green vinyl) M) MAR013 (teal velvet)

N) MAR014 (distressed brown vinyl) O) MAR006 (rose quartz fabric)