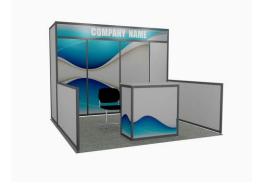

#### Each 10' X 10' BoothsIncludes:

- 8' tall background drape (Blue, White, Red)
- 3' tall side dividers (Blue, White, Red)
- 1 6' skirted table (Blue, White, Red)

- 2 side chairs
  - 1 7" X 44" company ID sign
- 1 wastebasket