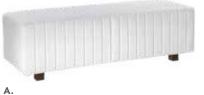

72"RND 18"H

Curves

22 CORT Events

**Beverly Bench Ottoman** 10'x20' Booth

Demo down.

Rectangular or circular ottomans are a great way to design small theaters for quick demonstrations.

**Bench Ottomans** 

60"L 20"D 18"H A) BVLYWH (white vinyl)

B) BVLYBK (black vinyl) C) BVLYGR (gray fabric) **D) BVLYRD** (red fabric) E) BVLYOB (ocean blue fabric)

F) BVLYLN (linen fabric) G) BVLYBN (brown fabric)