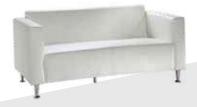

## Create a comfortable "living room" space with a soft lounge seating to relax clients and facilitate conversation.

BCHWHT Chair (white vinyl) 36"L 30.5"D 28"H

**BLVWHT Loveseat** (white vinyl) 61"L 30.5"D 28"H