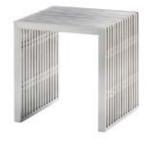

#### Benches

C) WHT12 Half (white vinyl) 39"L 22"D 18"H D) REGBEN Regis (brushed metal)

47"L 15.5"D 16"H

**Endless Curved** 60.5"L 37.5"D 15"H A) END01B (black vinyl, chrome) B) END01W

(white vinyl, chrome)