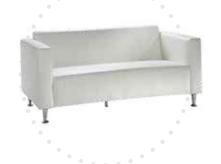

## Soft Seating Collections

Valencia VALSOF Sofa (coffee brown velvet) 63"L 30.5"D 31"H VALCHA Chair (spice orange velvet) 28"L 30.5"D 31"H

FAIRSW Sofa (white vinyl, brushed metal) 62"L 26"D 30"H FAIRCW Chair (white vinyl, brushed metal) 27"L 26"D 30"H