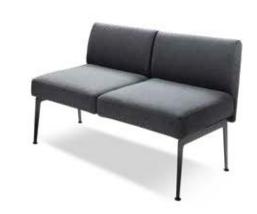

## Soft Seating

**MNCHLV Armless Loveseat** (gray fabric) 45"L 27"D 28.5"H

**MNCHCC Corner Chair** (gray fabric) 26"L 27"D 28.5"H

**MNCHCH Armless Chair** (gray fabric) 22.5"L 27"D 28.5"H

## Soft Seating Collections

TANCHR Chair (beige textured) 34"L 37"D 36"H TANLOV Loveseat (beige textured) 57.5"L 37"D 37"H TANSOF Sofa (beige textured) 78"L 37"D 36"H

Powered Products

MNCHCH Armless Chair (gray fabric) 22.5"L 27"D 28.5"H MNCHCC Corner Chair (gray fabric) 26"L 27"D 28.5"H MNCHLA Loveseat (gray fabric) 45"L 27"D 28.5"H