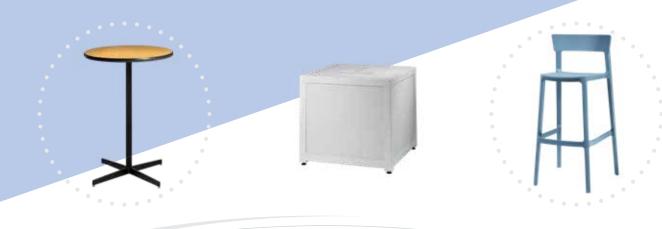

## Powered Tables

Ventura Bar Tables, Powered (silver frame) 72.25"L 26.25"D 42"H A) VNTWHT (white top) B) VNTBLK (black top)

Ventura Cafe Tables, Powered (silver frame) 72.25"L 26.25"D 30"H C) VNTCBK (black top) D) VNTCWH (white top)