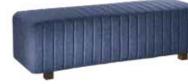

#### Benches

C) WHT12 Half (white vinyl) 39"L 22"D 18"H D) REGBEN Regis (brushed metal)

47"L 15.5"D 16"H

**Endless Curved** 60.5"L 37.5"D 15"H A) END01B (black vinyl, chrome) B) END01W

(white vinyl, chrome)