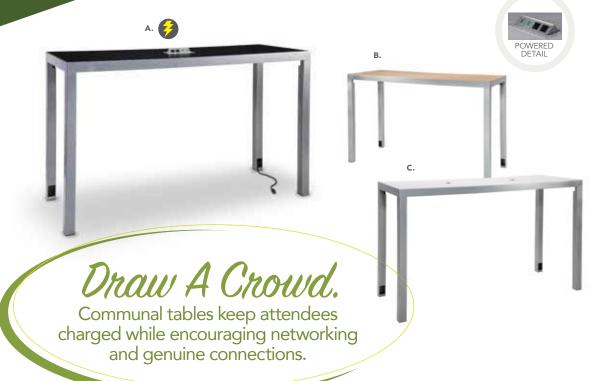

## Powered Tables

Ventura Bar Tables, Powered (silver frame) 72.25"L 26.25"D 42"H A) VNTWHT (white top) B) VNTBLK (black top)

Ventura Cafe Tables, Powered (silver frame) 72.25"L 26.25"D 30"H C) VNTCBK (black top) D) VNTCWH (white top)

E) CUBPOW Wireless Charging Table, Powered (white, AC plug-in) 20"L 20"D 18"H

Sydney Powered Cocktail Tables (brushed steel) 48"L 26"D 18"H F) C1WP (white top) G) C1YP (black top)