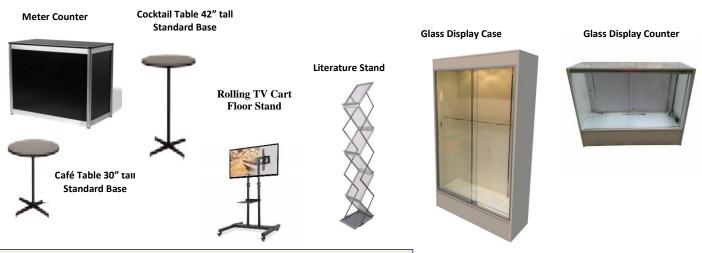

| Email:                                                  |                      |             |              |              |  |  |  |
|---------------------------------------------------------|----------------------|-------------|--------------|--------------|--|--|--|
| Skirted Display Tables 30" high (topped in white vinyl) |                      |             |              |              |  |  |  |
| QTY                                                     | Item Description     | Discount    | Standard     | Total        |  |  |  |
|                                                         | 4' L x 24" W x 30" H | \$84.50     | \$102.75     | \$           |  |  |  |
|                                                         | 6' L x 24" W x 30" H | \$103.00    | \$124.25     | \$           |  |  |  |
|                                                         | 4th Side Skirt 6'    | \$39.00     | \$48.50      | \$           |  |  |  |
|                                                         | Table Skirt Only 6'  | \$61.75     | \$77.25      | \$           |  |  |  |
|                                                         | 8' L x 24" W x 30" H | \$119.50    | \$144.25     | \$           |  |  |  |
|                                                         | 4th Side Skirt 8'    | \$39.00     | \$48.50      | \$           |  |  |  |
|                                                         | Table Skirt Only 8'  | \$61.75     | \$77.25      | \$           |  |  |  |
| Skirte                                                  | ed Display Tables 4  | 2" high (to | pped in whi  | ite vinyl)   |  |  |  |
|                                                         | 4' L x 24" W x 42" H | \$114.25    | \$143.00     | \$           |  |  |  |
|                                                         | 6' L x 24" W x 42" H | \$129.50    | \$161.75     | \$           |  |  |  |
|                                                         | 4th Side Skirt 6'    | \$39.00     | \$48.50      | \$           |  |  |  |
|                                                         | Table Skirt Only 6'  | \$61.75     | \$77.25      | \$           |  |  |  |
|                                                         | 8' L x 24" W x 42" H | \$148.75    | \$186.50     | \$           |  |  |  |
|                                                         | 4th Side Skirt 8'    | \$39.00     | \$48.50      | \$           |  |  |  |
|                                                         | Table Skirt Only 8'  | \$61.75     | \$77.25      | \$           |  |  |  |
| Unsk                                                    | irted Display Table  | s 30" high  | (topped in v | white vinyl) |  |  |  |
|                                                         | 4' L x 24" W x 30" H | \$49.50     | \$61.50      | \$           |  |  |  |
|                                                         | 6' L x 24" W x 30" H | \$61.00     | \$76.25      | \$           |  |  |  |
|                                                         | 8' L x 24" W x 30" H | \$72.50     | \$89.50      | \$           |  |  |  |
| Unsk                                                    | irted Display Table  | s 42" high  | (topped in v | white vinyl) |  |  |  |
|                                                         | 4' L x 24" W x 42" H | \$70.25     | \$85.50      | \$           |  |  |  |
|                                                         | 6' L x 24" W x 42" H | \$81.00     | \$100.50     | \$           |  |  |  |
|                                                         | 8' L x 24" W x 42" H | \$87.50     | \$109.75     | \$           |  |  |  |
| Unskirted Specialty Tables 30" in Diameter              |                      |             |              |              |  |  |  |
|                                                         | Café Table 30" H     | \$67.75     | \$81.25      | \$           |  |  |  |
|                                                         | Cocktail Table 42" H | \$86.25     | \$103.50     | \$           |  |  |  |
| Table                                                   | Risers (covered w    |             | 1            | 1            |  |  |  |
|                                                         | 4' L x 12" W x 12" H | \$50.75     | \$63.50      | \$           |  |  |  |
|                                                         | 6' L x 12" W x 12" H | \$61.25     | \$76.75      | \$           |  |  |  |
|                                                         | 8' L x 12" W x 12" H | \$72.00     | \$90.25      | \$           |  |  |  |

| Chairs               |                                              |           |          |       |  |  |
|----------------------|----------------------------------------------|-----------|----------|-------|--|--|
| QTY Item Description |                                              | Discount  | Standard | Total |  |  |
| Side Chair           |                                              | \$46.00   | \$57.25  | \$    |  |  |
|                      | Modular High Stool<br>Gray Fabric – 29" Tall | \$73.25   | \$91.50  | \$    |  |  |
|                      | Padded Chair                                 | \$65.00   | \$81.00  | \$    |  |  |
| Pegb                 | oards, Tack Boards &                         | Grid Wall |          |       |  |  |
|                      | Pegboard<br>4' x 8' Horizontal               | \$183.25  | \$229.25 | \$    |  |  |
|                      | Pegboard<br>8' x 4' Vertical                 | \$183.25  | \$229.25 | \$    |  |  |
|                      | Tack Board<br>4' x 8' Horizontal             | \$164.50  | \$197.50 | \$    |  |  |
|                      | Tack Board<br>8' x 4' Vertical               | \$164.50  | \$197.50 | \$    |  |  |
|                      | Grid Wall<br>2' x 8'                         | \$61.00   | \$76.25  | \$    |  |  |
| Bag,                 | Literature & Garmen                          | t Racks   |          |       |  |  |
|                      | Bag Rack                                     | \$86.50   | \$108.25 | \$    |  |  |
|                      | Literature Rack                              | \$95.25   | \$116.50 | \$    |  |  |
|                      | Clothes Rack                                 | \$86.50   | \$108.25 | \$    |  |  |
|                      | Garment Rack – 2 Arm<br>(Water Fall)         | \$86.50   | \$108.25 | \$    |  |  |
|                      | Garment Rack – 4 Arm<br>(Water Fall)         | \$86.50   | \$108.25 | \$    |  |  |
| Addit                | dditional Accessories                        |           |          |       |  |  |
|                      | Easel                                        | \$28.00   | \$34.75  | \$    |  |  |
|                      | Fish Bowl                                    | \$26.50   | \$32.00  | \$    |  |  |
|                      | Wastebasket                                  | \$14.75   | \$17.50  | \$    |  |  |
|                      | Arm Light                                    | \$56.75   | \$70.50  | \$    |  |  |
|                      | Floor Lamp                                   | \$45.00   | \$80.00  | \$    |  |  |
|                      | Table Light                                  | \$65.00   | \$90.00  | \$    |  |  |