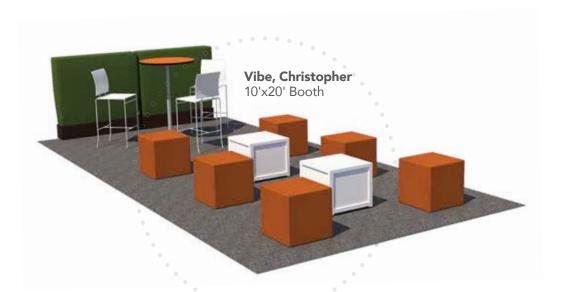

## Palm Beach Sofa & Swanson Chairs 10'x10' Booth

#### Vibe Cubes

18"L 18"D 18"H

- A) VIB09 (white vinyl)

- D) VIB13 (purple vinyl)
  E) VIB12 (silver vinyl)

- H) VIB15 (taupe vinyl)
- I) VIB02 (blue vinyl)
- J) VIB08 (orange vinyl)