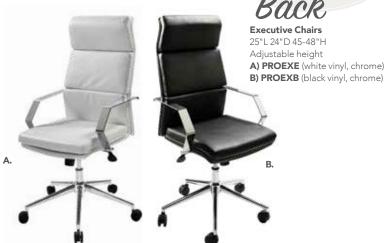

20.5"L 20"D 40.5"H H) BLDBRD Barstool (red) I) BLDBSB Barstool (sky blue)







## Conference Tables

42" Round Conference Table 42" RND 29" H

A) CONF42 (white top, black)

B) CB1 (graphite nebula top, blac k)

C) CB8 (Madison/gray acajou top, black)

D) 42BKCT (black top, black)





(gray acajou top, chrome)

**E) MADC05 5' Table** 60"L 48"D 29"H F) MADC08 8' Table 96"L60"D 29"H

**G) MADC10 10' Table** 120"L 48"D 29"H







Incorporate conference tables to facilitate booth meetings and new connections.













Geo Rounded Square Tables 42"L 42"D 29"H A) CE1 (glass top, chrome)
B) CF1 (glass top, black)

**Geo Rectangular Tables** 60"L 36"D 29"H

C) CF2 (glass top, black) D) CE2 (glass top, chrome)

E) MERLIN Merlin







# Executive Seating & Desks





# Pro High



# Pro Mid Back

**Executive Chairs** 24"L 22"D 36.75-39.75"H

Adjustable height

C) PROMID (white vinyl, chrome) D) PROMDB (black vinyl, chrome)







Pro Guest

PROGB Executive Chair

Genesis

GENCHA Chair (black fabric, black) 27.5"L 27.5"D 40-43.5"H







A) JD8 Executive Desk (gray acajou) 60"L 30"D 29"H
B) CR8 Credenza (gray acajou) 60"L 20"D 29"H
C) BC8 Bookcase (gray acajou) 36"L 12"D 72"H









B. CREDENZA FRONT





Tech Desk

A) TECH3B Desk, Powered, w/3 Drawer File Cabinet (black top, black metal) 60"L30"D30"H

B) TECH Desk, Powered (black top, black metal) 60"L30"D30"H

C) TECH3 3 Drawer File Cabinet on Castors (black top, black metal) 16"L20"D28"H



# Ventura

Powered & Communal Tables



Table Top Options BLACK WHITE MAPLE





Colors not available in all table option