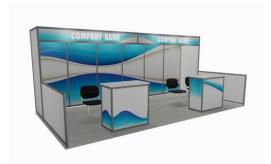

#### Each 10' X 10' BoothsIncludes:

- 8' tall background drape (Blue, White, Red)
- 3' tall side dividers (Blue, White, Red)
- 1 6' skirted table (Blue, White, Red)

- 2 side chairs
  - 1 7" X 44" company ID sign
- 1 wastebasket