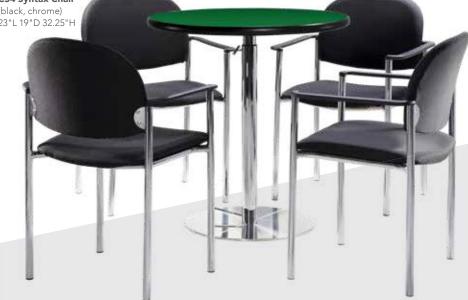

## Group Seating

A) CS8 Berlin Chair (black, white, chrome) 18"L 22"D 32"H

B) CS4 Syntax Chair (black, chrome) 23"L 19"D 32.25"H

C) XCHR Christopher Chair (white vinyl, chrome) 17"L 19"D 35"H

D) SC3 Brewer Chair (onyx, black) 20"L 20"D 32"H