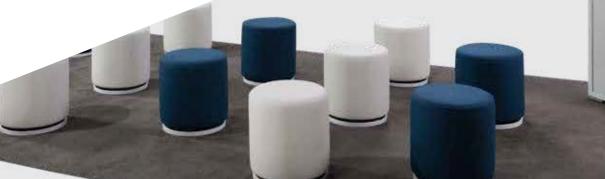

## Ottomans

72"RND 18"H

Curves

22 CORT Events

**Beverly Bench Ottoman** 10'x20' Booth

Demo down.

Rectangular or circular ottomans are a great way to design small theaters for quick demonstrations.

**Bench Ottomans** 

60"L 20"D 18"H A) BVLYWH (white vinyl)

### Marche

**Swivel Ottomans** 

17"RND 18"H

A) MAR001 (white vinyl) B) MAR005 (red fabric)

C) MAR009 (pear yellow fabric) D) MAR007 (plum fabric) E) MAR010 (blue fabric)

F) MAR002 (gray fabric) G) MAR003 (linen fabric)

H) MAR004 (raspberry fabric) I) MAR008 (meadow green fabric) **J) MAR011** (orange fabric) K) MAR015 (black vinyl)

L) MAR012 (forest green vinyl) M) MAR013 (teal velvet)

N) MAR014 (distressed brown vinyl) O) MAR006 (rose quartz fabric)