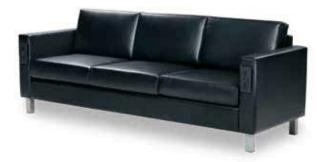

### Naples Collection

NPLCHP Naples Chair, Powered (black vinyl) 36"L 30"D 33.25"H NPLLOP Naples Loveseat, Powered (black vinyl) 62"L 30"D 33.25"H NPLSOP Naples Sofa, Powered (black vinyl) 87"L 30"D 33.25"H