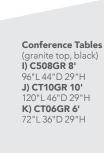

MBAR Laguna Barstool (maple, chrome) 18"L 20"D 47"H











20.5"L 20"D 40.5"H H) BLDBRD Barstool (red) I) BLDBSB Barstool (sky blue)







## Conference Tables

42" Round Conference Table 42" RND 29" H

A) CONF42 (white top, black)

B) CB1 (graphite nebula top, blac k)

C) CB8 (Madison/gray acajou top, black)

D) 42BKCT (black top, black)





(gray acajou top, chrome)

**E) MADC05 5' Table** 60"L 48"D 29"H F) MADC08 8' Table 96"L60"D 29"H

**G) MADC10 10' Table** 120"L 48"D 29"H







Incorporate conference tables to facilitate booth meetings and new connections.













Geo Rounded Square Tables 42"L 42"D 29"H A) CE1 (glass top, chrome)
B) CF1 (glass top, black)

**Geo Rectangular Tables** 60"L 36"D 29"H

C) CF2 (glass top, black) D) CE2 (glass top, chrome)

E) MERLIN Merlin







# Executive Seating & Desks





# Pro High



# Pro Mid Back

**Executive Chairs** 24"L 22"D 36.75-39.75"H

Adjustable height

C) PROMID (white vinyl, chrome) D) PROMDB (black vinyl, chrome)







Pro Guest

PROGB Executive Chair

Genesis

GENCHA Chair (black fabric, black) 27.5"L 27.5"D 40-43.5"H







A) JD8 Executive Desk (gray acajou) 60"L 30"D 29"H
B) CR8 Credenza (gray acajou) 60"L 20"D 29"H
C) BC8 Bookcase (gray acajou) 36"L 12"D 72"H









B. CREDENZA FRONT





Tech Desk

A) TECH3B Desk, Powered, w/3 Drawer File Cabinet (black top, black metal) 60"L30"D30"H

B) TECH Desk, Powered (black top, black metal) 60"L30"D30"H

C) TECH3 3 Drawer File Cabinet on Castors (black top, black metal) 16"L20"D28"H



# Ventura

Powered & Communal Tables



Table Top Options BLACK WHITE