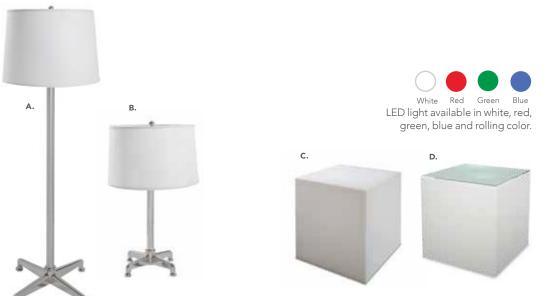

#### **Powered** Pedestals

**Powered Locking Pedestals** A) PDL36W (white) 24"L 24"D 36"H B) PDL42W (white) 24"L 24"D 42"H C) PDL36B (black) 24"L 24"D 36"H D) PDL42B (black) 24"L 24"D 42"H

A) TECH3B Tech Desk, Powered w/3 drawer File Cabinet

(black metal, laminate) 60"L30"D30"H

B) TECH Tech Desk, Powered (black metal, laminate) 60"L30"D30"H