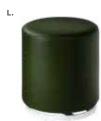

#### Benches

C) WHT12 Half (white vinyl) 39"L 22"D 18"H D) REGBEN Regis (brushed metal)

47"L 15.5"D 16"H

**Endless Curved** 60.5"L 37.5"D 15"H A) END01B (black vinyl, chrome) B) END01W

(white vinyl, chrome)