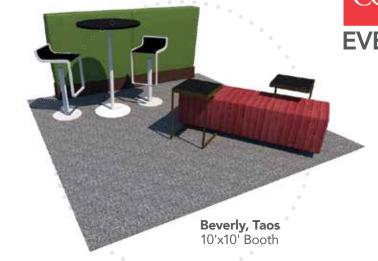

| \$    |  |  |
|                      | Floor Lamp                                   | \$45.00   | \$80.00  | \$    |  |  |
|                      | Table Light                                  | \$65.00   | \$90.00  | \$    |  |  |

Event Colors are: <u>Red/White/Blue</u>



| Total | + | Sales Tax<br>8.25% | " | <b>Grand Total</b> |
|-------|---|--------------------|---|--------------------|
| \$    | + | \$                 | = | \$                 |

# TRADESH (2020) VV Furnishings

#### **FEATURING**

- Powered Collections
- Modular Seating
- Executive Seating
- Communal Tables
- Bars & Barstools

CORT EVENTS



## Inspired Designs for Maximum Engagement

Design an interactive booth that achieves your company vision and encourages attendees to connect, learn, and engage.























## Top 10 Booth Design Tips

Attract, Engage and Inspire.





Spin Around.

Swivel chairs in small spaces maximize functionality and allow you to engage with those all around!



**Get Connected.** 

Communal tables help facilitate networking opportunities and build connections.





**Creature Comforts.** 

Design a comfortable "living room" space with soft lounge seating to relax clients and encourage conversation.





Keep it Green.

Don't forget the greenery to warm up your booth environment by bringing nature indoors.



Square or circular ottomans are a great way to design small theaters for quick demonstrations.





Level the field! Low and casual seating makes clients more comfortable and open to learning.





Keep clients charged with powered seating and add a wirele