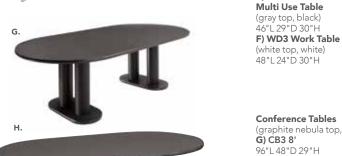

## Powered Tables

Ventura Bar Tables, Powered (silver frame) 72.25"L 26.25"D 42"H A) VNTWHT (white top) B) VNTBLK (black top)

Ventura Cafe Tables, Powered (silver frame) 72.25"L 26.25"D 30"H C) VNTCBK (black top) D) VNTCWH (white top)

E) CUBPOW Wireless Charging Table, Powered (white, AC plug-in) 20"L 20"D 18"H

Sydney Powered Cocktail Tables (brushed steel) 48"L 26"D 18"H F) C1WP (white top) G) C1YP (black top)