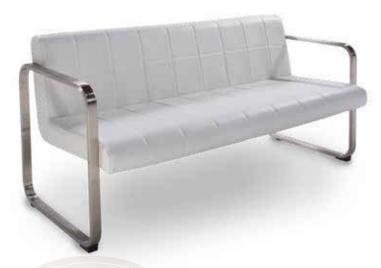

## Create a comfortable "living room" space with a soft lounge seating to relax clients and facilitate conversation.

BCHWHT Chair (white vinyl) 36"L 30.5"D 28"H

**BLVWHT Loveseat** (white vinyl) 61"L 30.5"D 28"H

BSFWHT Sofa (white vinyl) 86"L 30"D 28"H

12 CORT Events