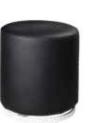

### Marche

**Swivel Ottomans** 

17"RND 18"H

A) MAR001 (white vinyl) B) MAR005 (red fabric)

C) MAR009 (pear yellow fabric) D) MAR007 (plum fabric) E) MAR010 (blue fabric)

F) MAR002 (gray fabric) G) MAR003 (linen fabric)

H) MAR004 (raspberry fabric) I) MAR008 (meadow green fabric) **J) MAR011** (orange fabric) K) MAR015 (black vinyl)

L) MAR012 (forest green vinyl) M) MAR013 (teal velvet)

N) MAR014 (distressed brown vinyl) O) MAR006 (rose quartz fabric)