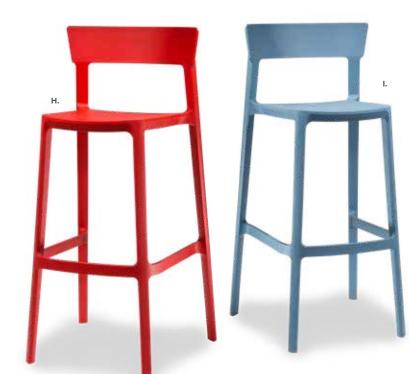

I) BLDCSB Blade Chair (sky blue) 20.5"L 19"D 30.5"H

**J) BLDCRD Blade Chair** (red) 20.5"L 19"D 30.5"H

**K) LUCHCL Lucent Chair** (frosted acrylic, chrome) 19.5"L 19.75"D 32.5"H

L) DUET Duet Stack Chair (black, chrome) 21"L 23"D 33"H