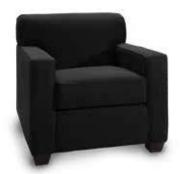

## Accent Chairs

Swivel chairs in small spaces maximize functionality and allow you to engage with those all around!

C) OCB Key West Chair
(black fabric, wood) 31"L 31"D 31"H

D) BCW Madrid Chair
(white vinyl, chrome) 30"L 30"D 31"H