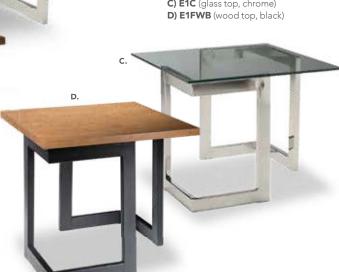

#### **Cocktail Table**

A) ALC100 (glass top, chrome) B) ALC200 (wood top, chrome)

**End Table** 

20"L 20"D 20"H

C) ALE100 (glass top, chrome)

D) ALE200 (wood top, chrome)

50"L 22"D 16"H / 47"L 24"D 17"H A) C1C (glass top, chrome) B) C1FWB (wood top, black)

#### **End Table**

26"L 26"D 20"H / 20"L 20"D 21"H C) E1C (glass top, chrome)