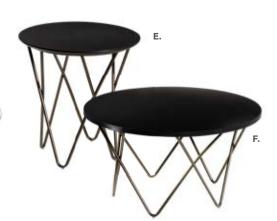

## Accent Table Collections

Stylize furnishings to create shareable moments worthy of Instagram.

A) MESETW End Table 20.5"RND 21.25"H (wood top, bronze) B) MESCTW Cocktail Table 32.25"RND 17.25"H (wood top, bronze)

C) MESETG End Table 24"RND 21.25"H (glass top, bronze) D) MESCTG Cocktail Table 36"RND 17.25"H (glass top, bronze)

E) MESETB End Table 20.5"RND 21.25"H (black top, bronze) F) MESCTB Cocktail Table 32.25"RND 17.25"H (black top, bronze)