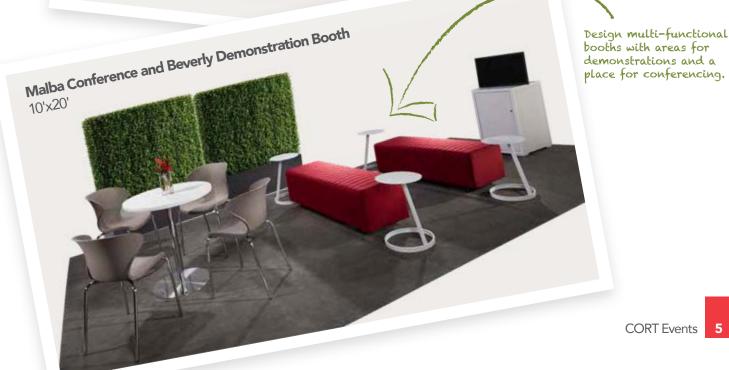

## Inspired Designs for Maximum Engagement

Design an interactive booth that achieves your company vision and encourages attendees to connect, learn, and engage.

## Top 10 Booth Design Tips

Attract, Engage and Inspire.

Spin Around.

Swivel chairs in small spaces maximize functionality and allow you to engage with those all around!

**Get Connected.** 

Communal tables help facilitate networking opportunities and build connections.

**Creature Comforts.** 

Design a comfortable "living room" space with soft lounge seating to relax clients and encourage conversation.

Keep it Green.

Don't forget the greenery to warm up your booth environment by bringing nature indoors.