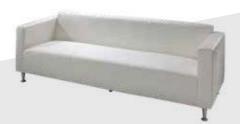

"L30"D30"H

B) TECH Tech Desk, Powered (black metal, laminate) 60"L30"D30"H

## Soft Seating Collections





Valencia VALSOF Sofa (coffee brown velvet) 63"L 30.5"D 31"H VALCHA Chair (spice orange velvet) 28"L 30.5"D 31"H





FAIRSW Sofa (white vinyl, brushed metal) 62"L 26"D 30"H FAIRCW Chair (white vinyl, brushed metal) 27"L 26"D 30"H







10 CORT Events CORT Events



## Soft Seating







**MNCHLV Armless Loveseat** (gray fabric) 45"L 27"D 28.5"H



**MNCHCC Corner Chair** (gray fabric) 26"L 27"D 28.5"H



**MNCHCH Armless Chair** (gray fabric) 22.5"L 27"D 28.5"H

## Create a comfortable "living room" space with a soft lounge seating to relax clients and facilitate conversation.





BCHWHT Chair (white vinyl) 36"L 30.5"D 28"H



**BLVWHT Loveseat** (white vinyl) 61"L 30.5"D 28"H



BSFWHT Sofa (white vinyl) 86"L 30"D 28"H

12 CORT Events

## Soft Seating Collections







TANCHR Chair (beige textured) 34"L 37"D 36"H TANLOV Loveseat (beige textured) 57.5"L 37"D 37"H TANSOF Sofa (beige textured) 78"L 37"D 36"H

















Powered Products

MNCHCH Armless Chair (gray fabric) 22.5"L 27"D 28.5"H MNCHCC Corner Chair (gray fabric) 26"L 27"D 28.5"H MNCHLA Loveseat (gray fabric) 45"L 27"D 28.5"H







BCHWHT Chair (white vinyl) 36"L 30.5"D 28"H
BLVWHT Loveseat (white vinyl) 61"L 30.5"D 28"H
BSFWHT Sofa (white vinyl) 86"L 30"D 28"H









NPLCHP Chair, Powered (black vinyl) 36"L 30"D 33.25"H
Also available with standard arm (NPLCHR). NPLLOP Loveseat, Powered (black vinyl) 62"L 30"D 33.25"H Also available with standard arms (NPLLOV). NPLSOP Sofa, Powered (black vinyl