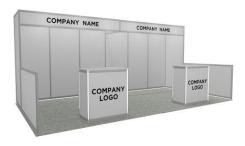

#### Each 10' X 10' BoothsIncludes:

- 8' tall background drape (Blue, White, Red)
- 3' tall side dividers (Blue, White, Red)
- 1 6' skirted table (Blue, White, Red)

- 2 side chairs
  - 1 7" X 44" company ID sign
- 1 wastebasket