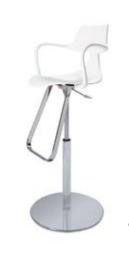

## Powered Tables

Ventura Bar Tables, Powered (silver frame) 72.25"L 26.25"D 42"H A) VNTWHT (white top) B) VNTBLK (black top)

Ventura Cafe Tables, Powered (silver frame) 72.25"L 26.25"D 30"H C) VNTCBK (black top) D) VNTCWH (white top)

E) CUBPOW Wireless Charging Table, Powered (white, AC plug-in) 20"L 20"D 18"H

Sydney Powered Cocktail Tables (brushed steel) 48"L 26"D 18"H F) C1WP (white top) G) C1YP (black top)