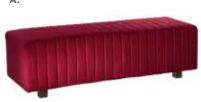

#### Benches

C) WHT12 Half (white vinyl) 39"L 22"D 18"H D) REGBEN Regis (brushed metal)

47"L 15.5"D 16"H

**Endless Curved** 60.5"L 37.5"D 15"H A) END01B (black vinyl, chrome) B) END01W

(white vinyl, chrome)