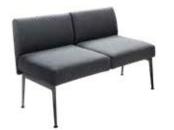

## Soft Seating

**MNCHLV Armless Loveseat** (gray fabric) 45"L 27"D 28.5"H

**MNCHCC Corner Chair** (gray fabric) 26"L 27"D 28.5"H

**MNCHCH Armless Chair** (gray fabric) 22.5"L 27"D 28.5"H