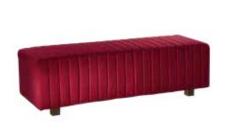

#### Benches

C) WHT12 Half (white vinyl) 39"L 22"D 18"H D) REGBEN Regis (brushed metal)

47"L 15.5"D 16"H

**Endless Curved** 60.5"L 37.5"D 15"H A) END01B (black vinyl, chrome) B) END01W

(white vinyl, chrome)

72"RND 18"H

Curves

22 CORT Events

**Beverly Bench Ottoman** 10'x20' Booth

Demo down.

Rectangular or circular ottomans are a great way to design small theaters for quick demonstrations.

**Bench Ottomans** 

60"L 20"D 18"H A) BVLYWH (white vinyl)

B) BVLYBK (black vinyl) C) BVLYGR (gray fabric) **D) BVLYRD** (red fabric) E) BVLYOB (ocean blue fabric)

F) BVLYLN (linen fabric) G) BVLYBN (brown fabric)