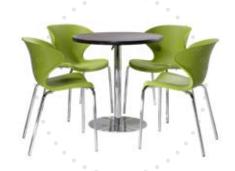

## Group Seating

A) CS8 Berlin Chair (black, white, chrome) 18"L 22"D 32"H

B) CS4 Syntax Chair (black, chrome) 23"L 19"D 32.25"H

C) XCHR Christopher Chair (white vinyl, chrome) 17"L 19"D 35"H

D) SC3 Brewer Chair (onyx, black) 20"L 20"D 32"H

E) RSTDIN Rustique Chair w/arms (gunmetal) 20"L 18"D 31"H

F) ZENCHR Zenith Chair (white, chrome) 18.25"L 22"D 32"H

G) LMCHR Laguna Chair (maple, chrome) 18"L 19"D 34"H

H) SC10 Razor Armless Chair (white) 15.5"L 15.5"D 30.5"H