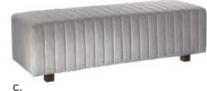

#### Benches

C) WHT12 Half (white vinyl) 39"L 22"D 18"H D) REGBEN Regis (brushed metal)

47"L 15.5"D 16"H

**Endless Curved** 60.5"L 37.5"D 15"H A) END01B (black vinyl, chrome) B) END01W

(white vinyl, chrome)