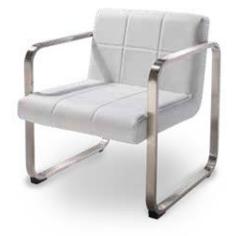

## Group Seating

A) CS8 Berlin Chair (black, white, chrome) 18"L 22"D 32"H

B) CS4 Syntax Chair (black, chrome) 23"L 19"D 32.25"H

C) XCHR Christopher Chair (white vinyl, chrome) 17"L 19"D 35"H

D) SC3 Brewer Chair (onyx, black) 20"L 20"D 32"H