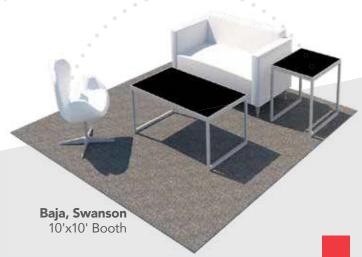

|  |  |
|                      | Floor Lamp                                   | \$45.00   | \$80.00  | \$    |  |  |
|                      | Table Light                                  | \$65.00   | \$90.00  | \$    |  |  |

Event Colors are: <u>Red/White/Blue</u>



| Total | + | Sales Tax<br>8.25% | " | <b>Grand Total</b> |
|-------|---|--------------------|---|--------------------|
| \$    | + | \$                 | = | \$                 |

# TRADESH (2020) VV Furnishings

#### **FEATURING**

- Powered Collections
- Modular Seating
- Executive Seating
- Communal Tables
- Bars & Barstools

CORT EVENTS



## Inspired Designs for Maximum Engagement

Design an interactive booth that achieves your company vision and encourages attendees to connect, learn, and engage.























## Top 10 Booth Design Tips

Attract, Engage and Inspire.





Spin Around.

Swivel chairs in small spaces maximize functionality and allow you to engage with those all around!



**Get Connected.** 

Communal tables help facilitate networking opportunities and build connections.





**Creature Comforts.** 

Design a comfortable "living room" space with soft lounge seating to relax clients and encourage conversation.





Keep it Green.

Don't forget the greenery to warm up your booth environment by bringing nature indoors.



Square or circular ottomans are a great way to design small theaters for quick demonstrations.





Level the field! Low and casual seating makes clients more comfortable and open to learning.





Keep clients charged with powered seating and add a wireless charg